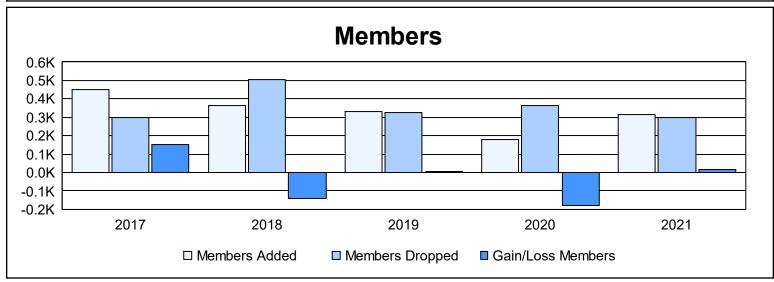

District 4 L6

As of June 2021 Cumulative

| Year      | New<br>Clubs | Dropped<br>Clubs | Gain/<br>Loss<br>Clubs | New<br>Members | Charter<br>Members | Reinstate<br>Members | Transfer<br>Members | Total<br>Member<br>Added | Total<br>Members<br>Dropped | Gain/<br>Loss<br>Members |
|-----------|--------------|------------------|------------------------|----------------|--------------------|----------------------|---------------------|--------------------------|-----------------------------|--------------------------|
| 2016-2017 | 6            | 1                | 5                      | 264            | 156                | 22                   | 9                   | 451                      | 300                         | 151                      |
| 2017-2018 | 4            | 7                | -3                     | 208            | 129                | 18                   | 10                  | 365                      | 507                         | -142                     |
| 2018-2019 | 2            | 9                | -7                     | 230            | 76                 | 12                   | 11                  | 329                      | 324                         | 5                        |
| 2019-2020 | 1            | 2                | -1                     | 140            | 26                 | 7                    | 8                   | 181                      | 362                         | -181                     |
| 2020-2021 | 5            | 6                | -1                     | 156            | 145                | 7                    | 6                   | 314                      | 296                         | 18                       |
| Average   | 4            | 5                | -1                     | 200            | 106                | 13                   | 9                   | 328                      | 358                         | -30                      |