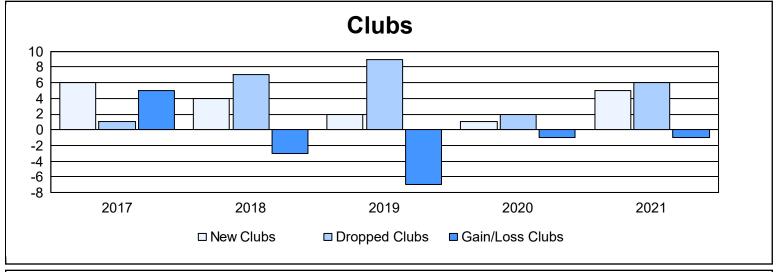

District 4 L6

As of June 2021 Cumulative

| Year      | New<br>Clubs | Dropped<br>Clubs | Gain/<br>Loss<br>Clubs | New<br>Members | Charter<br>Members | Reinstate<br>Members | Transfer<br>Members | Total<br>Member<br>Added | Total<br>Members<br>Dropped | Gain/<br>Loss<br>Members |
|-----------|--------------|------------------|------------------------|----------------|--------------------|----------------------|---------------------|--------------------------|-----------------------------|--------------------------|
| 2016-2017 | 6            | 1                | 5                      | 264            | 156                | 22                   | 9                   | 451                      | 300                         | 151                      |
| 2017-2018 | 4            | 7                | -3                     | 208            | 129                | 18                   | 10                  | 365                      | 507                         | -142                     |
| 2018-2019 | 2            | 9                | -7                     | 230            | 76                 | 12                   | 11                  | 329                      | 324                         | 5                        |
| 2019-2020 | 1            | 2                | -1                     | 140            | 26                 | 7                    | 8                   | 181                      | 362                         | -181                     |
| 2020-2021 | 5            | 6                | -1                     | 156            | 145                | 7                    | 6                   | 314                      | 296                         | 18                       |
| Average   | 4            | 5                | -1                     | 200            | 106                | 13                   | 9                   | 328                      | 358                         | -30                      |